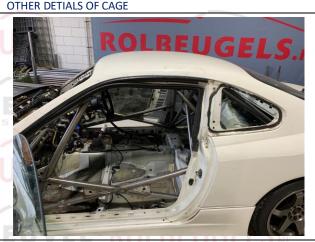

PHOTO 13 SHOULDER HARNESS ATTACHMENT – CO DRIVER

PHOTO 14
LOCATION OF INDENTIFICATION PLATE

PHOTO 16
DETAILS OF INDENTIFICATION PLATE

PHOTO 17

PHOTO 18
OTHER DETIALS OF CAGE

BIESHEUVEL

ROLBEUGELS.NI

BIESHEUVEI