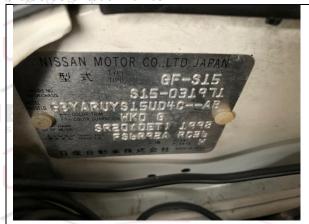

PHOTO 13 SHOULDER HARNESS ATTACHMENT – CO DRIVER

PHOTO 14
LOCATION OF INDENTIFICATION PLATE

PHOTO 16
DETAILS OF INDENTIFICATION PLATE

PHOTO 17

PHOTO 18
OTHER DETIALS OF CAGE

BIESHEUVEL

ROLBEUGELS.NI

BIESHEUVEI

30488

| 1 | V.I.N. or Chassis Identification Number | GBYARUYS15UD4C-AB ROLE LOGELS | ir. |
|---|-----------------------------------------|-------------------------------|-----|
|   | Safety cage identification Number       | 30488                         |     |