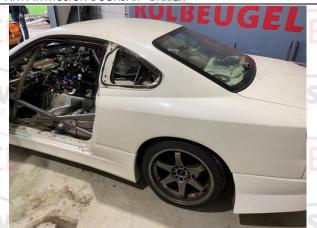

## VEL ROLBEUGELS, BIESHEUVEL ROLBEUGELS.

PHOTO 1 FRONT ¾ VIEW OF CAGE

PHOTO 2
REAR ¾ VIEW OF CAGE

PHOTO 3 VIEW FROM SIDE OF CAR

PHOTO 4
MAIN ROLLBAR TO FLOOR ATTACHMENT

PHOTO 5
REAR BACKSTAY TO BODYSHELL ATTACHMENT