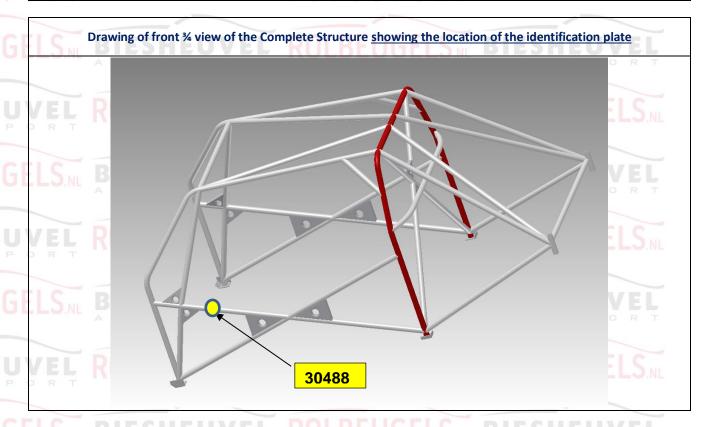

30488

#### LABELLED DRAWING OF THE SAFETY CAGE STRUCTURE SHOWING ALL TUBING DIMENSIONS

SHEUVEL ROLBEUGELS, BIESHEUVEL ROLBEUGELS

SNI BIESHEUVEL

**ROLBEUGELS.NL** 

BIESHEUVEL

30488

ROLBEUGELS, BIESHEUVEL ROLBEUGELS,