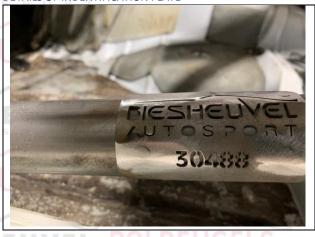

PHOTO 13 SHOULDER HARNESS ATTACHMENT – CO DRIVER

PHOTO 14
LOCATION OF INDENTIFICATION PLATE

PHOTO 16
DETAILS OF INDENTIFICATION PLATE

PHOTO 17

PHOTO 18
OTHER DETIALS OF CAGE

BIESHEUVEL

ROLBEUGELS.NI

BIESHEUVEI

30488

| 1 | V.I.N. or Chassis Identification Number | GBYARUYS15UD4C-AB ROLE LOGELS | ir. |
|---|-----------------------------------------|-------------------------------|-----|
|   | Safety cage identification Number       | 30488                         |     |