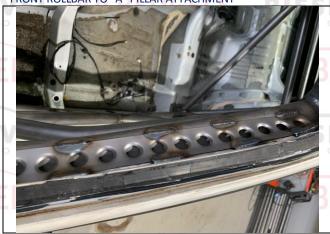

PHOTO 6
FRONT ROLLBAR TO FLOOR ATTACHMENT

30488

РНОТО 7

FRONT ROLLBAR TO "A" PILLAR ATTACHMENT

РНОТО 8

MAIN ROLLBAR TO "B" PILLAR ATTACHMENT

JGELS.NL BIESHEUVEL
EUVEL ROLBEUGELS.NL

GELS.NL BIESHEUVEL