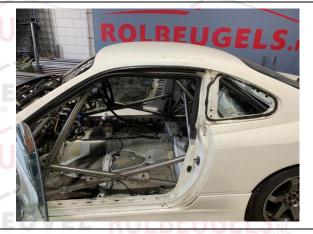

## VEL ROLBEUGELS, BIESHEUVEL ROLBEUGELS.

PHOTO 1 FRONT ¾ VIEW OF CAGE

PHOTO 2
REAR ¾ VIEW OF CAGE

PHOTO 3 VIEW FROM SIDE OF CAR

PHOTO 4
MAIN ROLLBAR TO FLOOR ATTACHMENT

PHOTO 5
REAR BACKSTAY TO BODYSHELL ATTACHMENT