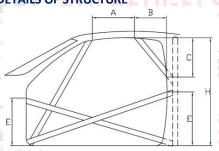

### DETAILS OF STRUCTURE

A = 460 mm

<u>460</u> mm

B= <u>130</u>

HEUVE

mm

(E is highest figure only)

All Dimensions ± 5mm

| All Dimensions <u>+</u> 0.1mm       |            | RT                               | S P O R T              |                   |                          |
|-------------------------------------|------------|----------------------------------|------------------------|-------------------|--------------------------|
| Tube / Member                       | Label      | Grade of Steel                   | External Diameter (OD) | Wall<br>Thickness | Min. Tensile<br>Strength |
| Main Rollbar                        | <u>M</u>   | E235EN/10305-1                   | 45.0 mm                | 2.5 Mm            | 480 N/mr                 |
| Front/Lateral<br>Rollbar            | <u>L/F</u> | E235EN/10305-1                   | 40.0 mm                | 2.0 Mm            | 480 N/mr                 |
| Backstays                           | <u>B</u>   | E235EN/10305-1                   | 40.0 mm                | 2.0 Mm            | 480 N/mn                 |
| Main rollbar Tollagonal members     | O SDP C    | E235EN/10305-1                   | 40.0 mm                | 2.0 Mm            | 480 N/mr                 |
| Backstay Diagonal members           | <u>D1</u>  | E235EN/10305-1                   | 40.0 mm                | 2.0 Mm            | 480 N/mn                 |
| Roof<br>Reinforcements              | EUcul      | E235EN/103050-1                  | 40.0 mm                | 2.0 Mm            | 480 N/mr                 |
| Doorbars                            | <u>E</u>   | E235EN/10305-1                   | 40.0 mm                | 2.0 Mm            | 480 N/mn                 |
| Windscreen Pillar<br>Reinforcements | <u>C1</u>  | E235EN/10305-1                   | 40.0 mm                | 2.0 Mm            | 480 N/mn                 |
| Harness Bar                         | 0 5 P 6    | E235EN/10305-1                   | 40.0 mm                | 2.0 Mm            | 480 N/mn                 |
| OPTINAL TUBES                       | ELICE      | C DIE                            | mm                     | Mm                | N/mn                     |
| OPTINAL TUBES                       | 0          | E235EN/103050-1                  | 40.0 pmm R             | 2.0 Mm            | 480 N/mn                 |
|                                     | <u>02</u>  | <u>DIN2391</u><br><u>25CRM04</u> | 30.0 mm                | 1.5 Mm            | 700 N/mn                 |
| S.NL BIES                           | HEUV       | EL ROL                           | BEUGHILS               | B Mm              | N/mn                     |
| A 0 1                               | 0 5 7 6    | 38. 1                            | mm                     | mm                | N/mn                     |
| T DOLD                              | FLICE      | CBIE                             | mm                     | mm F              | N/mn                     |