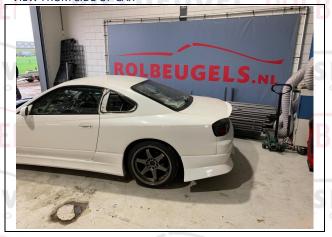

## VEL ROLBEUGELS, BIESHEUVEL ROLBEUGELS.

PHOTO 1 FRONT ¾ VIEW OF CAGE

PHOTO 2
REAR ¾ VIEW OF CAGE

PHOTO 3 VIEW FROM SIDE OF CAR

PHOTO 4
MAIN ROLLBAR TO FLOOR ATTACHMENT

PHOTO 5
REAR BACKSTAY TO BODYSHELL ATTACHMENT