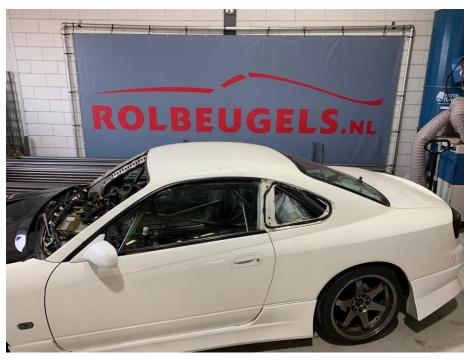

## VEL ROLBEUGELS, BIESHEUVEL ROLBEUGELS.

PHOTO 1 FRONT ¾ VIEW OF CAGE

PHOTO 2
REAR ¾ VIEW OF CAGE

PHOTO 3 VIEW FROM SIDE OF CAR

PHOTO 4
MAIN ROLLBAR TO FLOOR ATTACHMENT

PHOTO 5
REAR BACKSTAY TO BODYSHELL ATTACHMENT