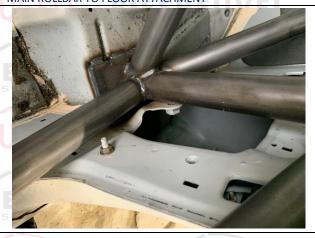

## VEL ROLBEUGELS, BIESHEUVEL ROLBEUGELS.

PHOTO 1 FRONT ¾ VIEW OF CAGE

PHOTO 2
REAR ¾ VIEW OF CAGE

PHOTO 3 VIEW FROM SIDE OF CAR

PHOTO 4
MAIN ROLLBAR TO FLOOR ATTACHMENT

PHOTO 5
REAR BACKSTAY TO BODYSHELL ATTACHMENT