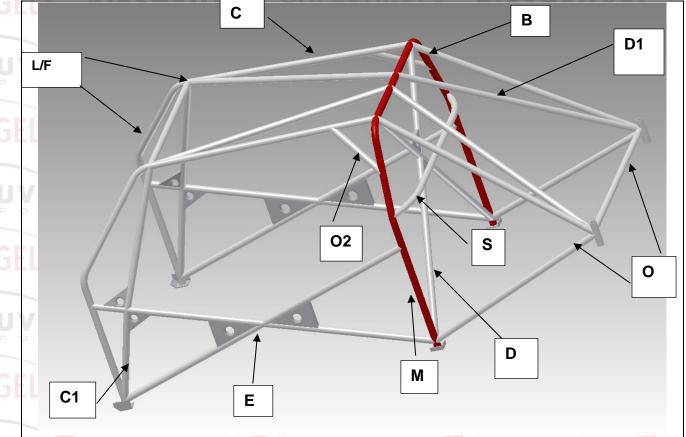

#### LABELLED DRAWING OF THE SAFETY CAGE STRUCTURE SHOWING ALL TUBING DIMENSIONS

SHEUVEL ROLBEUGELS, BIESHEUVEL ROLBEUGELS

SNI BIESHEUVEL

**ROLBEUGELS.NL** 

BIESHEUVEL

30488

ROLBEUGELS, BIESHEUVEL ROLBEUGELS,

| All Dimensions <u>+</u> 0.1mm       |            | RT                               | S P O R T              |                   |                          |
|-------------------------------------|------------|----------------------------------|------------------------|-------------------|--------------------------|
| Tube / Member                       | Label      | Grade of Steel                   | External Diameter (OD) | Wall<br>Thickness | Min. Tensile<br>Strength |
| Main Rollbar                        | <u>M</u>   | E235EN/10305-1                   | 45.0 mm                | 2.5 Mm            | 480 N/mr                 |
| Front/Lateral<br>Rollbar            | <u>L/F</u> | E235EN/10305-1                   | 40.0 mm                | 2.0 Mm            | 480 N/mr                 |
| Backstays                           | <u>B</u>   | E235EN/10305-1                   | 40.0 mm                | 2.0 Mm            | 480 N/mn                 |
| Main rollbar Tollagonal members     | O SDP C    | E235EN/10305-1                   | 40.0 mm                | 2.0 Mm            | 480 N/mr                 |
| Backstay Diagonal members           | <u>D1</u>  | E235EN/10305-1                   | 40.0 mm                | 2.0 Mm            | 480 N/mn                 |
| Roof<br>Reinforcements              | EUcul      | E235EN/103050-1                  | 40.0 mm                | 2.0 Mm            | 480 N/mr                 |
| Doorbars                            | <u>E</u>   | E235EN/10305-1                   | 40.0 mm                | 2.0 Mm            | 480 N/mn                 |
| Windscreen Pillar<br>Reinforcements | <u>C1</u>  | E235EN/10305-1                   | 40.0 mm                | 2.0 Mm            | 480 N/mn                 |
| Harness Bar                         | 0 5 P 6    | E235EN/10305-1                   | 40.0 mm                | 2.0 Mm            | 480 N/mn                 |
| OPTINAL TUBES                       | ELICE      | C DIE                            | mm                     | Mm                | N/mn                     |
| OPTINAL TUBES                       | 0          | E235EN/103050-1                  | 40.0 pmm R             | 2.0 Mm            | 480 N/mn                 |
|                                     | <u>02</u>  | <u>DIN2391</u><br><u>25CRM04</u> | 30.0 mm                | 1.5 Mm            | 700 N/mn                 |
| S.NL BIES                           | HEUV       | EL ROL                           | BEUGHILS               | B Mm              | N/mn                     |
| A 0 1                               | 0 5 7 6    | 38. 1                            | mm                     | mm                | N/mn                     |
| T DOLD                              | FLICE      | CBIE                             | mm                     | mm F              | N/mn                     |