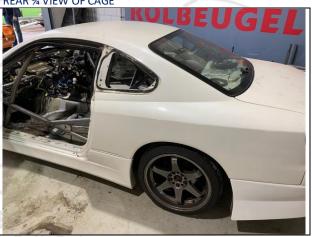

## VEL ROLBEUGELS, BIESHEUVEL ROLBEUGELS.

PHOTO 1 FRONT ¾ VIEW OF CAGE

PHOTO 2
REAR ¾ VIEW OF CAGE

PHOTO 3 VIEW FROM SIDE OF CAR

PHOTO 4
MAIN ROLLBAR TO FLOOR ATTACHMENT

PHOTO 5
REAR BACKSTAY TO BODYSHELL ATTACHMENT