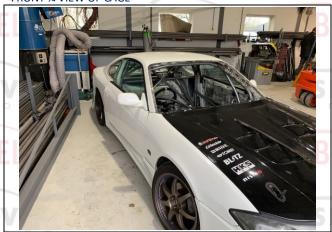

## VEL ROLBEUGELS, BIESHEUVEL ROLBEUGELS.

PHOTO 1 FRONT ¾ VIEW OF CAGE

PHOTO 2
REAR ¾ VIEW OF CAGE

PHOTO 3 VIEW FROM SIDE OF CAR

PHOTO 4
MAIN ROLLBAR TO FLOOR ATTACHMENT

PHOTO 5
REAR BACKSTAY TO BODYSHELL ATTACHMENT